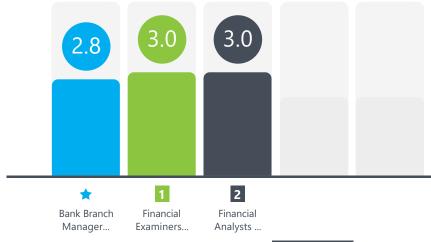

## **Harry Example**

Completed Assessment for: Bank Branch Manager + Numerical Reasoning

Score

HIGHLIGHTS

Bank Branch Manager + Numerical Reasoning ~31 mins

#### **3 TOP SCORING COMPETENCIES**

- Resilience
- Operational Planning and Prioritization
- Compelling Communication

Financial Examiners + Numerical Reasoning ~31min

### **3 TOP SCORING COMPETENCIES**

- Work Organization
- Resilience
- Delivering Results

2

Financial Analysts + Numerical Reasoning ~31min

## **3 TOP SCORING COMPETENCIES**

- Work Organization
- Resilience
- Delivering Results

For more information:

Select, Assess & Train Tel: 919-787-8395

Email: info@selectassesstrain.com