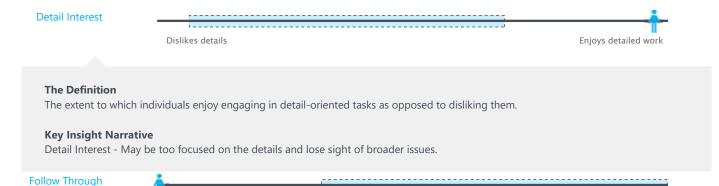

#### WORK ORGANIZATION

The extent to which one approaches work in an orderly manner; prioritizing tasks and managing time effectively.

- Detail Interest May be too focused on the details and lose sight of broader issues.
- Follow Through May struggle closing out tasks during the planning and prioritization process.
- Multitasking May become bored or distracted when having to organize and plan ahead.
- Process-Focused Should be able to manage project initiatives without becoming over-immersed in the planning process.
- Realistic Thinking Is likely to emphasize realistic plans and tangible goals.
- Work Intensity Is not likely to rush through tasks and projects.

#### **Key Insight Narrative**

Low

High

Follow Through - May struggle closing out tasks during the planning and prioritization process. Multitasking Prefers variety Prefers routine **The Definition** The extent to which individuals prefer variety and handling multiple tasks, as opposed to predictability and focusing on one thing at a **Key Insight Narrative** Multitasking - May become bored or distracted when having to organize and plan ahead. Process-Focused Unstructured Structured **The Definition** The extent to which individuals prefer to be organized and structured in the way they work, rather than taking a less methodical **Key Insight Narrative** Process-Focused - Should be able to manage project initiatives without becoming over-immersed in the planning process. **Realistic Thinking** Imaginative Practical **The Definition** The extent to which individuals draw from past experience and are practical, as opposed to being imaginative, wishful thinkers. **Key Insight Narrative** Realistic Thinking - Is likely to emphasize realistic plans and tangible goals. Work Intensity