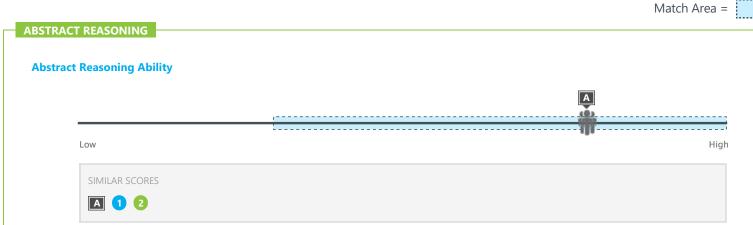

#### **ABSTRACT REASONING**

Relevance 10.00 %

A measure of an individual's ability to solve problems involving abstract concepts.