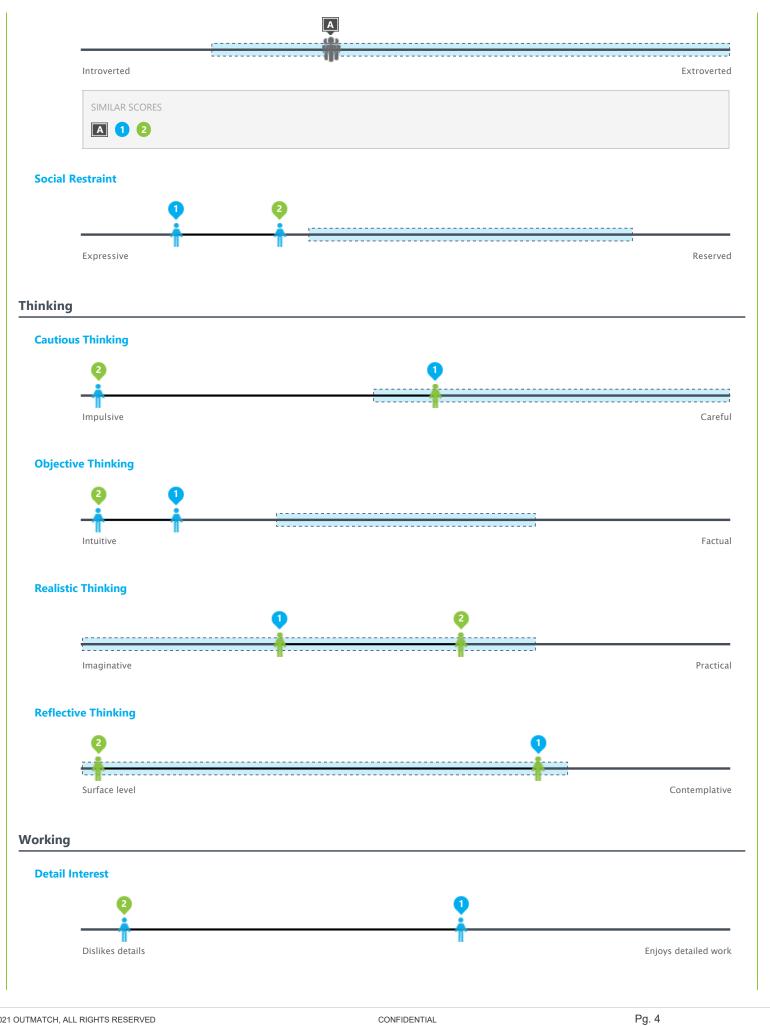

nderstand this group's relative strengths and weaknesses.

## Sample, Jami



## Staff, Sid



For more information:
Select, Assess & Train
Tel: 919-787-8395
info@selectassesstrain.com

# **Key Insights**

View assessment results for the selected individuals below. Compare results side-by-side to understand this group's relative strengths and weaknesses.



#### **BEHAVIORAL MATCH**

Relevance 80.00 %

A measure of behavioral traits and their impact on the key competencies for the role.



#### **ABSTRACT REASONING**

Relevance 10.00 %

A measure of an individual's ability to solve problems involving abstract concepts.



#### **NUMERICAL REASONING**

Relevance 10.00 %

A measure of an individual's ability to demonstrate numerical reasoning skills.







### BEHAVIORAL MATCH

Relating