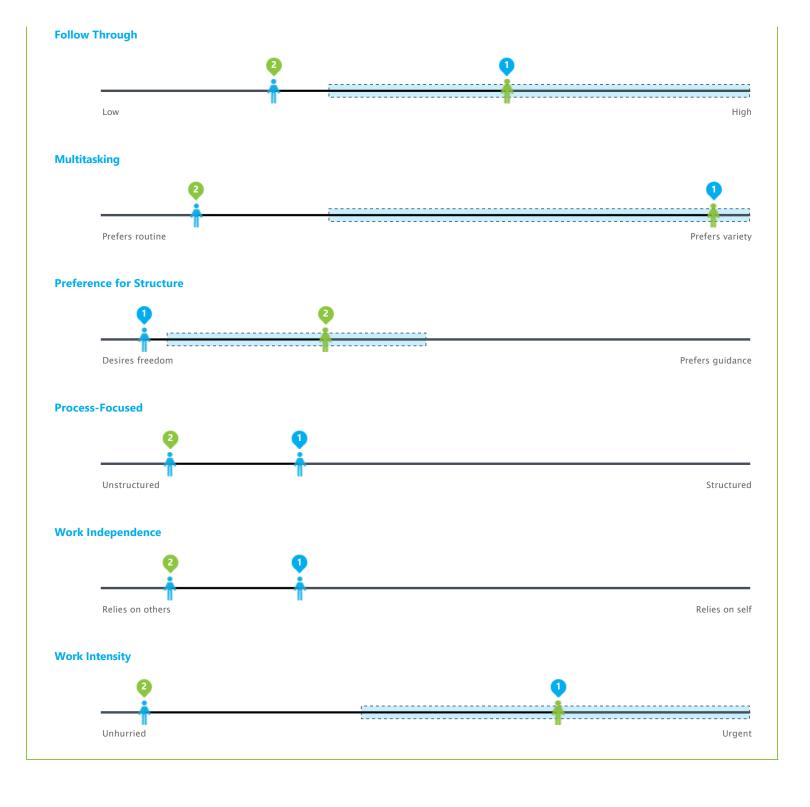

erstand this group's relative strengths and weaknesses.

## Sample, Jami



## Staff, Sid



For more information:
Select, Assess & Train
Tel: 919-787-8395
info@selectassesstrain.com

# **Key Insights**

View assessment results for the selected individuals below. Compare results side-by-side to understand this group's relative strengths and weaknesses.



#### **BEHAVIORAL MATCH**

Relevance 80.00 %

A measure of behavioral traits and their impact on the key competencies for the role.



#### **ABSTRACT REASONING**

Relevance 10.00 %

A measure of an individual's ability to solve problems involving abstract concepts.



#### **NUMERICAL REASONING**

Relevance 10.00 %

A measure of an individual's ability to demonstrate numerical reasoning skills.







### BEHAVIORAL MATCH

Relating