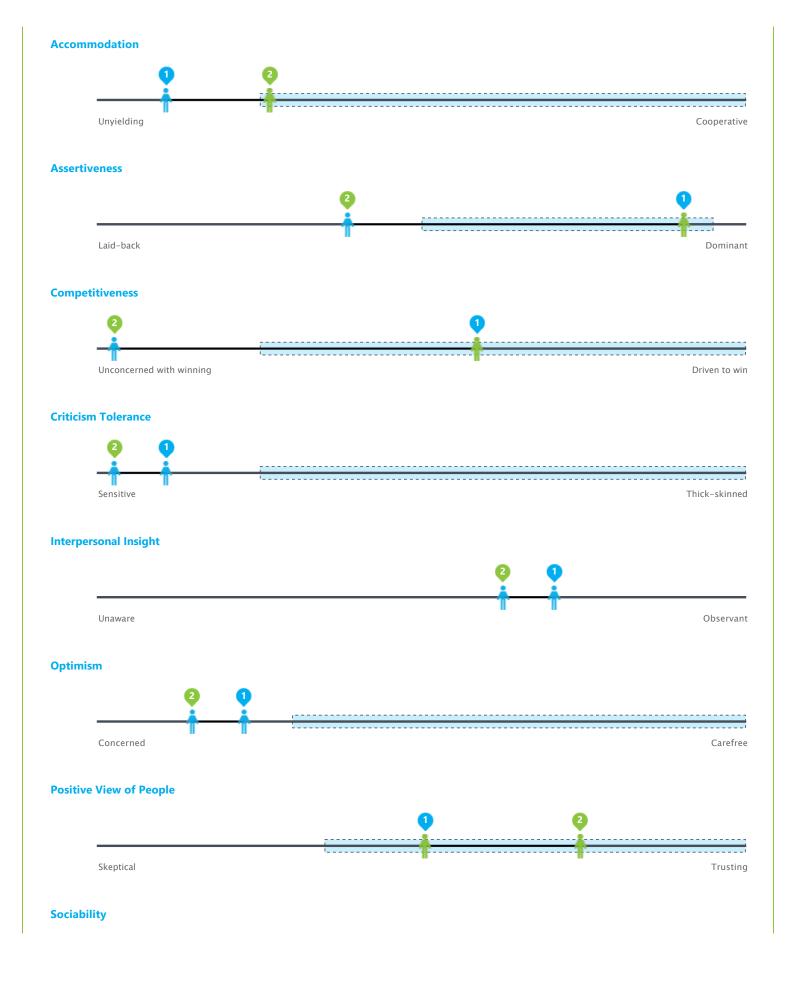

understand this group's relative strengths and weaknesses.

## Sample, Jami



## Staff, Sid



For more information:
Select, Assess & Train
Tel: 919-787-8395
info@selectassesstrain.com

# **Key Insights**

View assessment results for the selected individuals below. Compare results side-by-side to understand this group's relative strengths and weaknesses.



#### **BEHAVIORAL MATCH**

Relevance 80.00 %

A measure of behavioral traits and their impact on the key competencies for the role.



#### **ABSTRACT REASONING**

Relevance 10.00 %

A measure of an individual's ability to solve problems involving abstract concepts.



#### **NUMERICAL REASONING**

Relevance 10.00 %

A measure of an individual's ability to demonstrate numerical reasoning skills.







### BEHAVIORAL MATCH

Relating