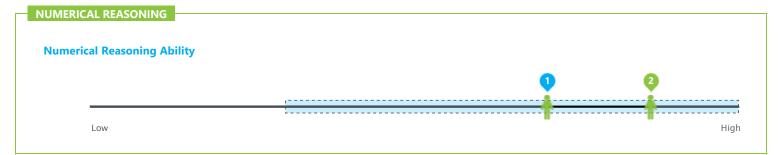

#### **NUMERICAL REASONING**

Relevance 10.00 %

A measure of an individual's ability to demonstrate numerical reasoning skills.